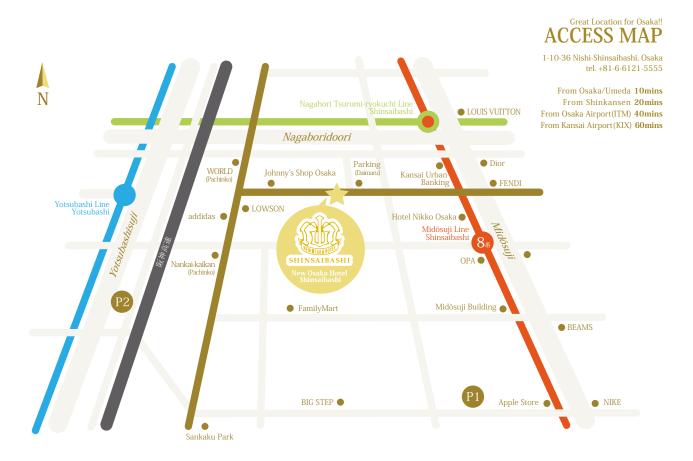

## **By Train**

## From Midosuji Line

Go out Exit 8 of Shinsaibashi Station (Midosuji Line) and walk west for 3 minutes.

#### From Yotsubashi Line

Go out Exit 3 of Shinsaibashi Station (Midosuji Line) and walk west for 5 minutes.

## From Shin-Osaka/Osaka

12 minutes by subway (Midosuji Line) to Shinsaibashi Station.

#### **By Plane**

#### From Kansai International Airport (KIX)

50 minutes by taxi or airport limousine bus to Namba station(Midosuji Line).3 minutes by subway (Midosuji Line) to Shinsaibashi Station.

#### From Osaka International Airport (ITM)

40 minutes by taxi or airport limousine bus to Namba station(Midosuji Line). 3 minutes by subway (Midosuji Line) to Shinsaibashi Station.

# **By Car**

# **Hanshin Expressway**

Go east on Nagahori-dori from Awaza exit. Turn right onto Mido-suji. Go into the Mido-suji and turn right at the first street. Go straight and turn left at the second street where Nankai Kaikan(Pachinco paler) is at the corner. Turn left at the first street. Go straight for 20 meters. Our hotel is on the right side.

# Parking

1,500 yen / 12pm - 12pm

We DO NOT HAVE a private parking in our place, but we have alliance parking space around our hotel. Please ask us if you are planning to use the parking.