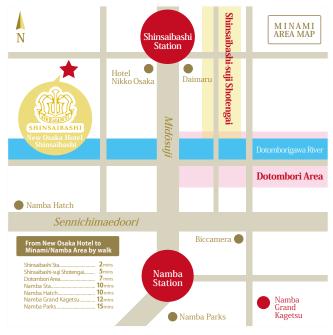

## From Midosuji Line

Go out Exit 8 of Shinsaibashi Station (Midosuji Line) and walk west for 3 minutes.

#### From Yotsubashi Line

Go out Exit 3 of Shinsaibashi Station (Midosuji Line) and walk west for 5 minutes.

## From Shin-Osaka/Osaka

12 minutes by subway (Midosuji Line) to Shinsaibashi Station.

#### From Kansai International Airport (KIX)

50 minutes by taxi or airport limousine bus to Namba station(Midosuji Line).3 minutes by subway (Midosuji Line) to Shinsaibashi Station.

#### From Osaka International Airport (ITM)

40 minutes by taxi or airport limousine bus to Namba station(Midosuji Line). 3 minutes by subway (Midosuji Line) to Shinsaibashi Station.